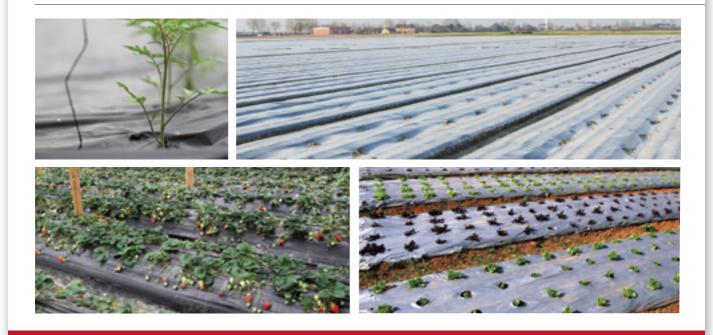

## **CHARACTERISTICS & SPECIFICATIONS**

- Standard roll widths: 0.80 m / 1.00 m / 1.20 m
- More widths available upon demand
- Colour: Black
- Ideal for: Tomatoes, Strawberries, Watermelons, Melons and all other linear cultivations