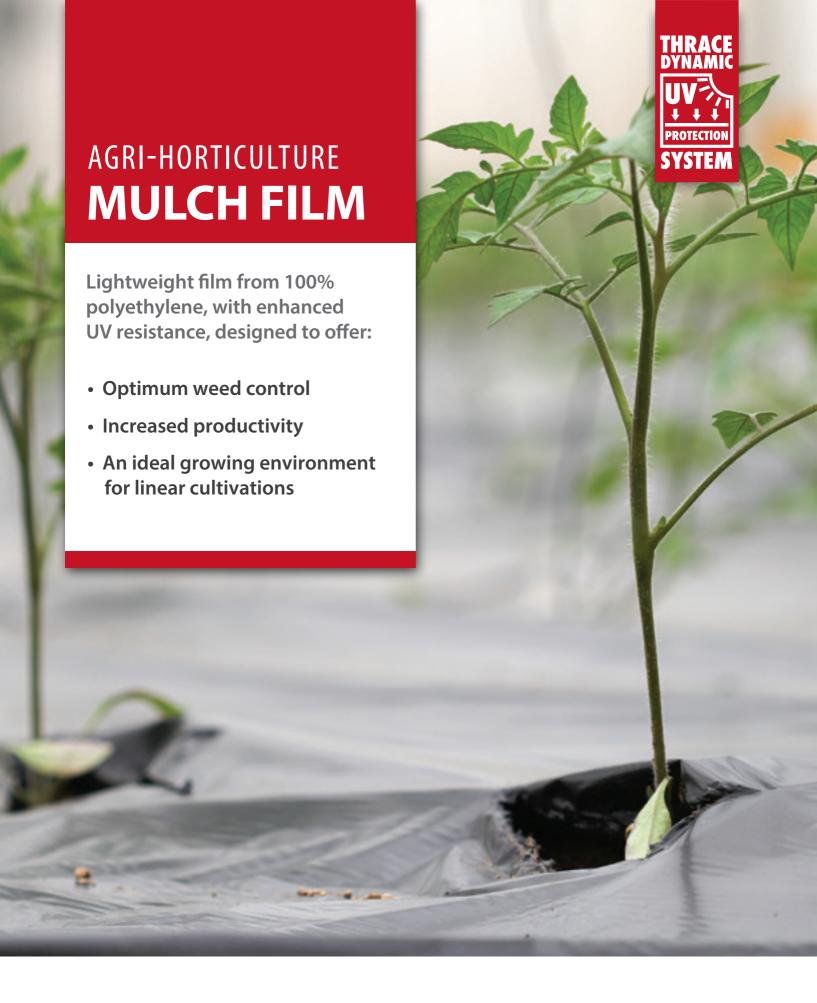

## THE LIGHTWEIGHT MULCH FILM THAT OFFERS MORE TO YOUR PLANTS

## **INCREASE YOUR YIELDS WITH A MOST RELIABLE MULCH FILM.**

The Thrace Group mulch film guarantees superior weed control and optimal soil temperatures while featuring a unique set of properties:

- Lower weight for important cost savings
- Higher strength and increased puncture resistance
- Dynamic UV protection system
- Easy to handle
- Increased processability

## **CHARACTERISTICS & SPECIFICATIONS**

- Standard roll widths: 0.80 m / 1.00 m / 1.20 m
- More widths available upon demand
- Colour: Black
- Ideal for: Tomatoes, Strawberries, Watermelons, Melons and all other linear cultivations