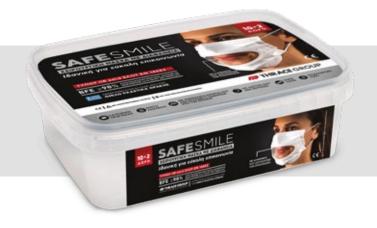

## EASY COMMUNICATION WITH CERTIFIED QUALITY

The single-use "Safe Smile" surgical face mask is specially designed to **facilitate immediacy and allow face-to-face communication**, while providing high protection.

## **CHARACTERISTICS**

- Type IIR according to EN 14683:2019+AC:2019
- BFE ≥ 98% (bacterial filtration efficiency in accordance with EN 14683+AC)
- Single-use
- Pleated for better fit
- Flexible nose wire and 2 elastic ear loops, one on each side.
- Latex free, without fiberglass fiber
- Skin friendly
- Non-sterile product